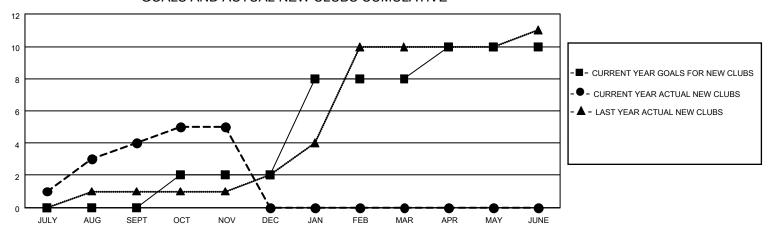

### GOALS AND ACTUAL NEW CLUBS CUMULATIVE

## District 321C1

| Clubs         |               |             |               | Members               |                        |                         |                                                    |  |
|---------------|---------------|-------------|---------------|-----------------------|------------------------|-------------------------|----------------------------------------------------|--|
|               | RESULTS FOR   | R 2020-2021 |               | RESULTS FOR 2020-2021 |                        |                         |                                                    |  |
| QUARTER       | NEW CLUB GOAL | NEW CLUBS   | DROPPED CLUBS | QUARTER MEME          | BER GROWTH NET<br>GOAL | MEMBER GROWTH<br>ACTUAL | DROPPED<br>MEMBERS ACTUAL<br>(including transfers) |  |
| JULY/AUG/SEPT | 0             | 4           | 0             | JULY/AUG/SEPT         | 0                      | 163                     | 35                                                 |  |
| OCT/NOV/DEC   | 2             | 1           | 0             | OCT/NOV/DEC           | 15                     | 62                      | 61                                                 |  |
| JAN/FEB/MAR   | 6             | 0           | 0             | JAN/FEB/MAR           | 60                     | 0                       | 0                                                  |  |
| APR/MAY/JUNE  | 2             | 0           | 0             | APR/MAY/JUNE          | 22                     | 0                       | 0                                                  |  |