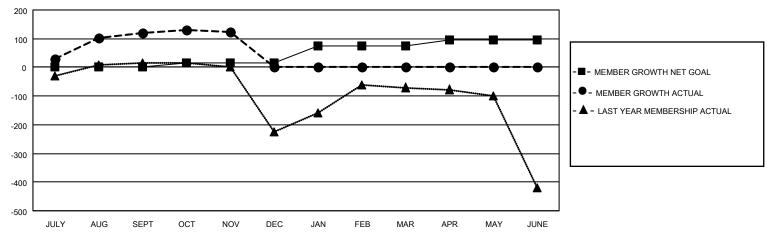

### GOALS AND ACTUAL MEMBERS CUMULATIVE

| DROPPED CLUBS: 0          |    | 25 CLUBS OF 165 ADDED 1 OR MORE<br>NEW MEMBERS | GENDER DISTRIBUTION  MALE 3,293 (73.65%) |                |       |
|---------------------------|----|------------------------------------------------|------------------------------------------|----------------|-------|
| DROPPED MEMBERS           |    |                                                | FEMALE                                   | 1,178 (26.35%) |       |
| DECEASED                  | 11 | CLICK HERE FOR CUMULATIVE                      | TOTAL FAMILY UNIT MEMBERS                |                | 1,738 |
| CLUB CANCELLED 0 OTHER 85 |    | MEMBERSHIP DATA                                | FAMILY MEMBERS PAYING HALF               |                | 916   |
|                           |    |                                                |                                          |                | 910   |
| TOTAL                     | 96 |                                                | Bolo                                     |                |       |

## District 321C1

| Clubs         |               |             |               | Members               |                        |                         |                                                    |  |
|---------------|---------------|-------------|---------------|-----------------------|------------------------|-------------------------|----------------------------------------------------|--|
|               | RESULTS FOR   | R 2020-2021 |               | RESULTS FOR 2020-2021 |                        |                         |                                                    |  |
| QUARTER       | NEW CLUB GOAL | NEW CLUBS   | DROPPED CLUBS | QUARTER MEME          | BER GROWTH NET<br>GOAL | MEMBER GROWTH<br>ACTUAL | DROPPED<br>MEMBERS ACTUAL<br>(including transfers) |  |
| JULY/AUG/SEPT | 0             | 4           | 0             | JULY/AUG/SEPT         | 0                      | 163                     | 35                                                 |  |
| OCT/NOV/DEC   | 2             | 1           | 0             | OCT/NOV/DEC           | 15                     | 62                      | 61                                                 |  |
| JAN/FEB/MAR   | 6             | 0           | 0             | JAN/FEB/MAR           | 60                     | 0                       | 0                                                  |  |
| APR/MAY/JUNE  | 2             | 0           | 0             | APR/MAY/JUNE          | 22                     | 0                       | 0                                                  |  |